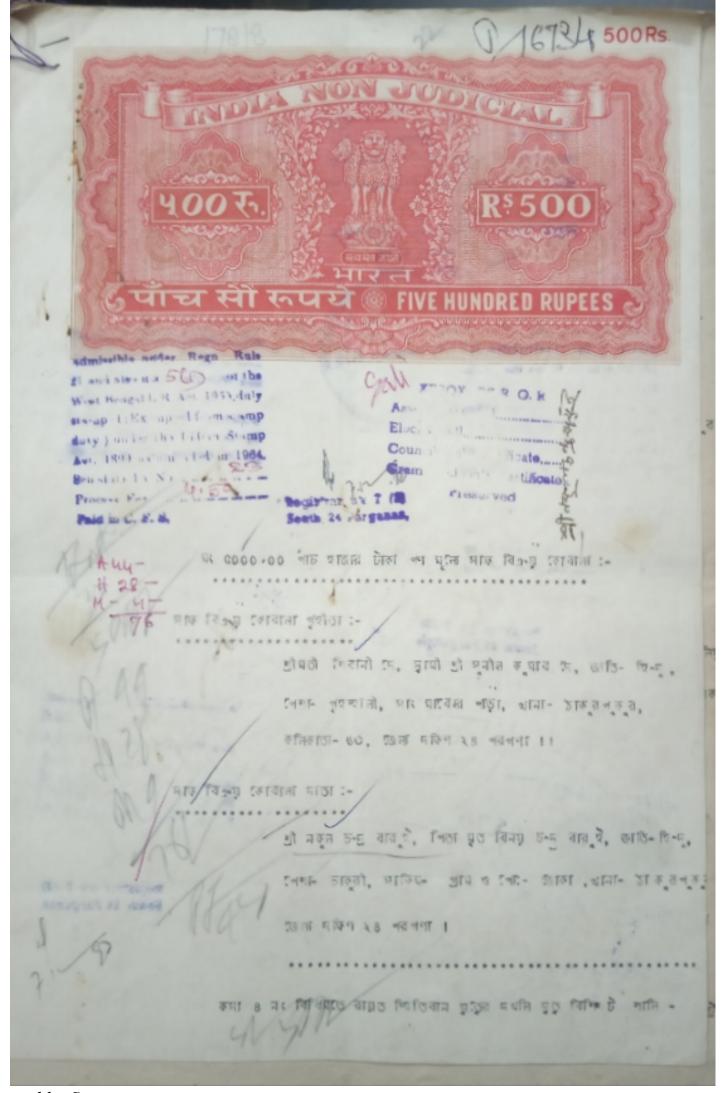

Confinis " womens Nation de Barin Parter & for Poststration M.S. ( 12 1240 AM On the 7 Boot Wife Danghrow of Man Biney m. x &ce., (\$90) Chandra Barin of Joke we make Newstation Office District 75-51 8. B. That webak Natal ch Bain Cuercisto !! in a to be a sign or are of ALT VE JUSTINGS Formers F. so a / so no tinder a Sauce 24 of Banas, Brita to a single a subsentuated by \_\_ Negratre: of \_ d togarrar av 7 (2) South 24 Pargunna 7.12,90 Box Mir Borner & Nakal Chandra Boven attrus नी से ला प्यार है a mais Extracted भी गर्मा केरा मेर Booth 24-Parganas. 7.12,90 जी अधीर मार्थ