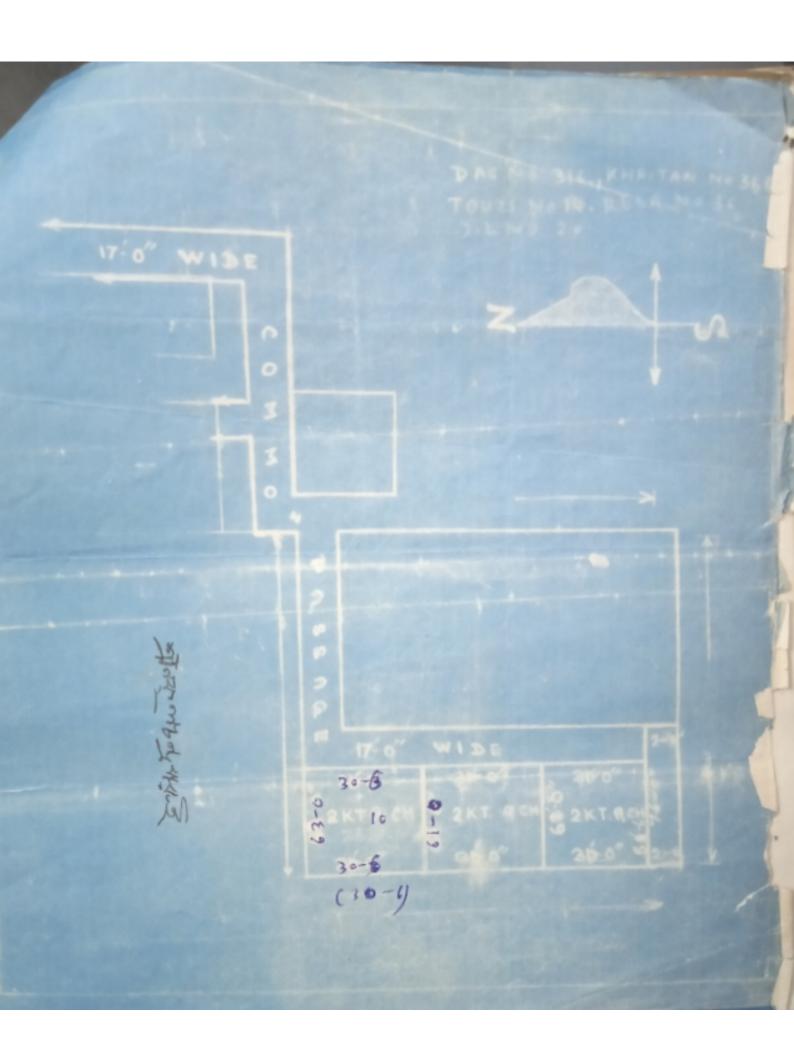

বিএনত সন্দান্তির তপশান চৌহন্দ :-

God :- मान नर ०३७ जरन !

দ কিণ: - মহবুদ বুদুরু বিন - এর ধরিদা ভবি ।

পুৰ :- ১৭° জুট কমন পাসেত ও তৎপর ০১৪ নং দাপের জমি ।

निक्य:- १४० नः मार्नत छपि ।

ত শশীল টাকার জায়:-

অন্য তারিখে নগদ প্রাণত-